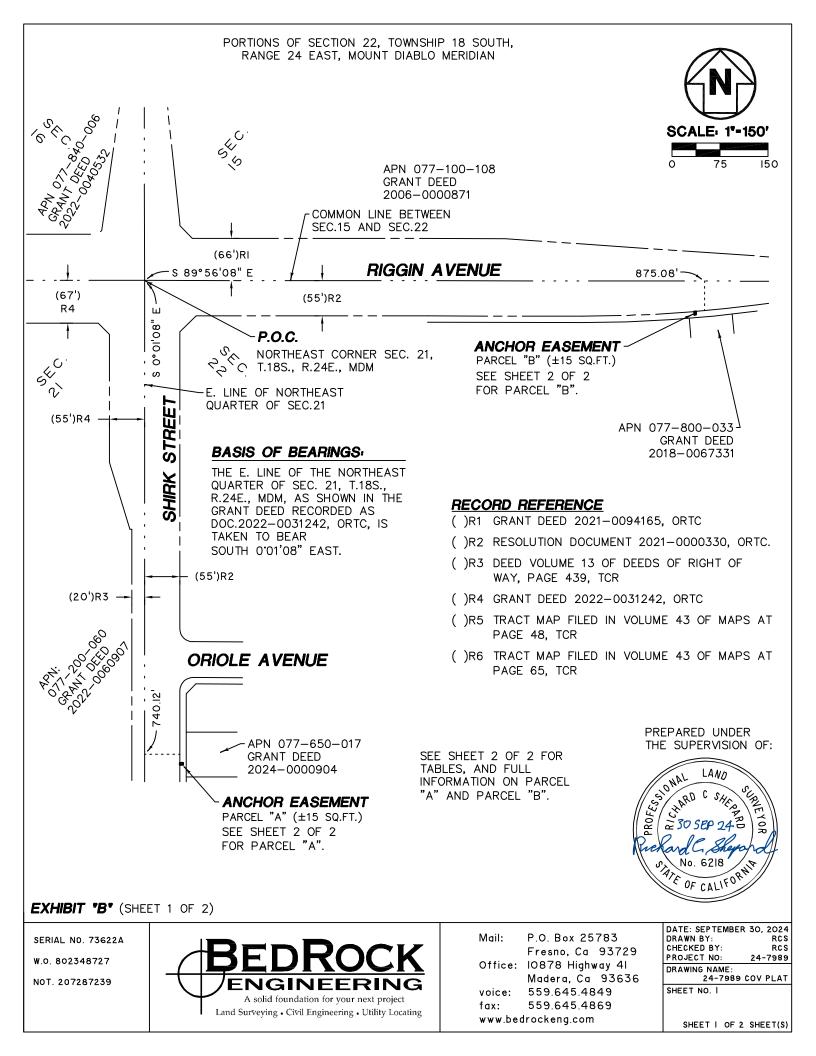

# **ANCHOR EASEMENT**

PORTIONS OF SECTION 22, TOWNSHIP 18 SOUTH, RANGE 24 EAST, MOUNT DIABLO MERIDIAN ACCORDING TO THE OFFICIAL PLAT THEREOF ON FILE WITH THE BUREAU OF LAND MANAGEMENT, BEING A PORTION OF LOT B AS SHOWN ON THE MAP OF PHEASANT RIDGE UNIT NO. 7, PHASE 1, FILED IN BOOK 43 OF MAPS AT PAGE 48, AND LOT A AS SHOWN ON THE MAP OF PHEASANT RIDGE UNIT NO. 7, PHASE 2 & 3, FILED IN BOOK 43 OF MAPS AT PAGE 65, BOTH IN THE OFFICE OF THE COUNTY RECORDER OF COUNTY OF TULARE, STATE OF CALIFORNIA, SAID PORTIONS BEING DESCRIBED AS FOLLOWS:

#### PARCEL "A":

**COMMENCING** AT THE NORTHWEST CORNER OF SAID SECTION 22, ALSO BEING THE NORTHEAST CORNER OF SECTION 21;

THENCE ALONG THE EAST LINE OF THE NORTHEAST QUARTER OF SAID SECTION 21, SOUTH 0°01′08″ EAST, AS SHOWN IN THE GRANT DEED RECORDED AS DOCUMENT NO. 2022-0031242, OFFICIAL RECORDS TULARE COUNTY, A DISTANCE OF 740.12 FEET;

THENCE SOUTH 89°44′33″ EAST, A DISTANCE OF 55.00 FEET TO A POINT ON THE EAST RIGHT OF WAY LINE OF SHIRK STREET, AND THE WEST LINE OF SAID LOT B;

THENCE ALONG SAID RIGHT OF WAY LINE, AND SAID WEST LINE OF LOT B, SOUTH 0°01′08″ EAST, A DISTANCE OF 13.50 FEET TO A POINT BEING THE **POINT OF BEGINNING**;

THENCE NORTH 89°58′52″ EAST, A DISTANCE OF 5.00 FEET;

THENCE SOUTH 0°01′08″ EAST, A DISTANCE OF 3.00 FEET;

THENCE SOUTH 89°58′52″ WEST, A DISTANCE OF 5.00 FEET TO SAID EAST RIGHT OF WAY LINE AND THE AFOREMENTIONED WEST LINE OF LOT B;

THENCE ALONG SAID RIGHT OF WAY LINE AND WEST LINE OF LOT B, NORTH 0°01′08″ WEST, A DISTANCE OF 3.00 FEET TO THE **POINT OF BEGINNING**.

PARCEL "A" CONTAINS 15 SQUARE FEET, MORE OR LESS.

# PARCEL "B":

**COMMENCING** AT THE NORTHWEST CORNER OF SAID SECTION 22, ALSO BEING THE NORTHEAST CORNER OF SECTION 21, AND THE SOUTHWEST CORNER OF SECTION 15 OF SAID TOWNSHIP:

THENCE ALONG THE COMMON LINE BETWEEN SAID SECTIONS 15 AND 22, SOUTH 89°56′08″ EAST, SHOWN AS NORTH 89°56′08″ WEST IN THE GRANT DEED

#### SERIAL NO. 73622A

RECORDED AS DOCUMENT NO. 2021-0094165, OFFICIAL RECORDS TULARE COUNTY, A DISTANCE OF 875.08 FEET;

THENCE SOUTH 0°00′26″ EAST, A DISTANCE OF 46.15 FEET TO A POINT ON A NON-TANGENT CURVE ON THE SOUTH RIGHT OF WAY LINE OF RIGGIN AVENUE, AND THE NORTH LINE OF SAID LOT A, A RADIAL BEARING TO SAID POINT BEING SOUTH 5°15′14″ EAST, SAID CURVE BEING CONCAVE NORTH, AND HAVING A RADIUS OF 2055.00 FEET:

THENCE WESTERLY ALONG SAID CURVE AN ARC DISTANCE OF 13.58 FEET THROUGH AN INTERIOR ANGLE OF 0°22′43″ TO THE **POINT OF BEGINNING**;

THENCE SOUTH 4°50′00″ EAST, A DISTANCE OF 5.00 FEET;

THENCE SOUTH 85°10′00″ WEST, A DISTANCE OF 3.00 FEET;

THENCE NORTH 4°50′00″ WEST, A DISTANCE OF 5.00 FEET TO A POINT ON A NON-TANGENT CURVE ON SAID SOUTH RIGHT OF WAY LINE, AND SAID NORTH LINE OF LOT A, A RADIAL BEARING TO SAID POINT BEING SOUTH 4°47′30″ EAST, SAID CURVE BEING CONCAVE NORTH, AND HAVING A RADIUS OF 2055.00 FEET;

THENCE EASTERLY ALONG SAID CURVE AN ARC DISTANCE OF 3.00 FEET THROUGH AN INTERIOR ANGLE OF 0°05′01″ TO THE **POINT OF BEGINNING**.

PARCEL "B" CONTAINS 15 SQUARE FEET, MORE OR LESS.

ALL OF THE ABOVE DESCRIBED PROPERTY CONTAINS 30 SQUARE FEET, MORE OR LESS.

ALL AS SHOWN ON EXHIBIT "B" ATTACHED HERETO AND MADE A PART HEREOF.

END OF LEGAL DESCRIPTION.

SUBJECT TO ANY AND ALL EXISTING MATTERS OF RECORD.

PREPARED BY ME OR UNDER MY DIRECTION.

RICHARD C SHEPARD, PLS 6218

### RECORD REFERENCE

- ( )R1 GRANT DEED 2021-0094165, ORTC
- ()R2 RESOLUTION DOCUMENT 2021-0000330, ORTC.
- ( )R3 DEED VOLUME 13 OF DEEDS OF RIGHT OF WAY, PAGE 439, TCR
- ()R4 GRANT DEED 2022-0031242, ORTC
- ( )R5 TRACT MAP FILED IN VOLUME 43 OF MAPS AT PAGE 48, TCR
- ( )R6 TRACT MAP FILED IN VOLUME 43 OF MAPS AT PAGE 65, TCR