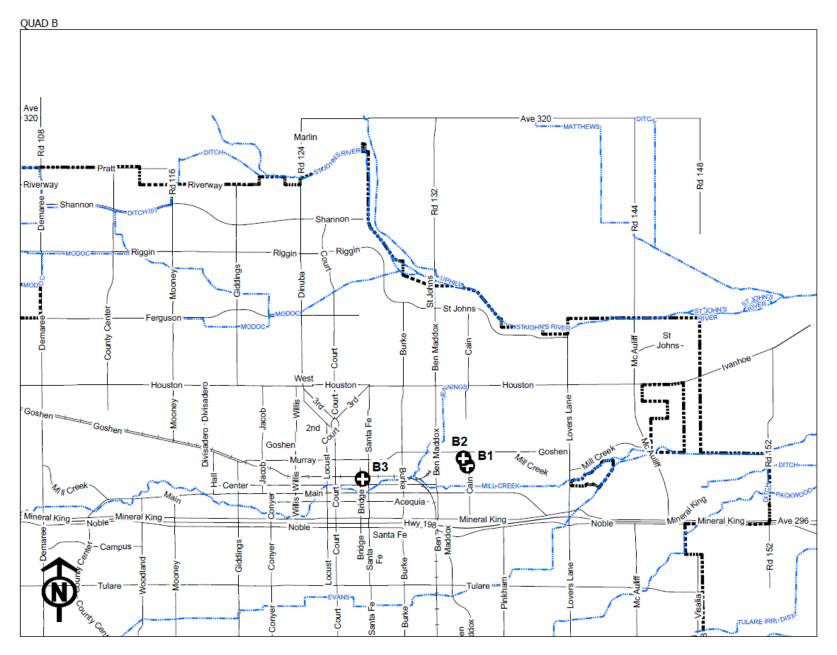

## **Directory of Map Points**

| Map Point | Project/Description                                 | Fund | Fund Description |
|-----------|-----------------------------------------------------|------|------------------|
| B1        | CNG Station Upgrade                                 | 441  | Solid Waste      |
|           |                                                     | 452  | Transit          |
| B2        | Ops Facility Repairs/Upgrades                       | 452  | Transit          |
|           | Transit HVAC Replacements (Ops Facility)            |      |                  |
| B3        | Transit HVAC Replacements (Transit Center)          | 452  | Transit          |
| C1        | Maintenance of City leased Airport Property         | 411  | Airport          |
|           | Maintenance of City Owned/Occupied Airport Property |      |                  |
| D1        | Bus Transfer Station                                | 452  | Transit          |
|           |                                                     |      |                  |