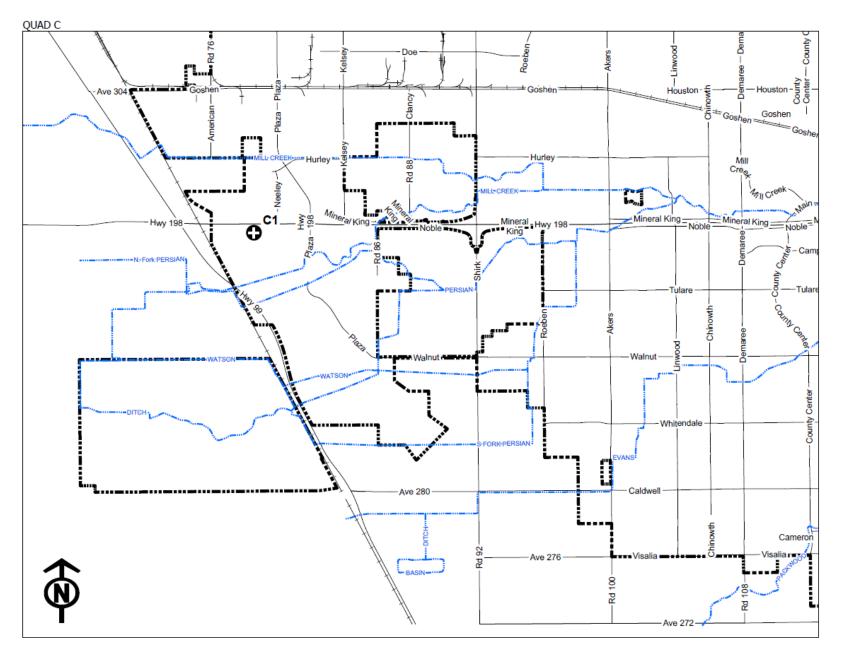

## **Directory of Map Points**

| Map Point | Project/Description                                 | Fund | Fund Description |
|-----------|-----------------------------------------------------|------|------------------|
| B1        | CNG Station Upgrade                                 | 441  | Solid Waste      |
|           |                                                     | 452  | Transit          |
| B2        | Ops Facility Repairs/Upgrades                       | 452  | Transit          |
|           | Transit HVAC Replacements (Ops Facility)            |      |                  |
| B3        | Transit HVAC Replacements (Transit Center)          | 452  | Transit          |
| C1        | Maintenance of City leased Airport Property         | 411  | Airport          |
|           | Maintenance of City Owned/Occupied Airport Property |      |                  |
| D1        | Bus Transfer Station                                | 452  | Transit          |
|           |                                                     |      |                  |