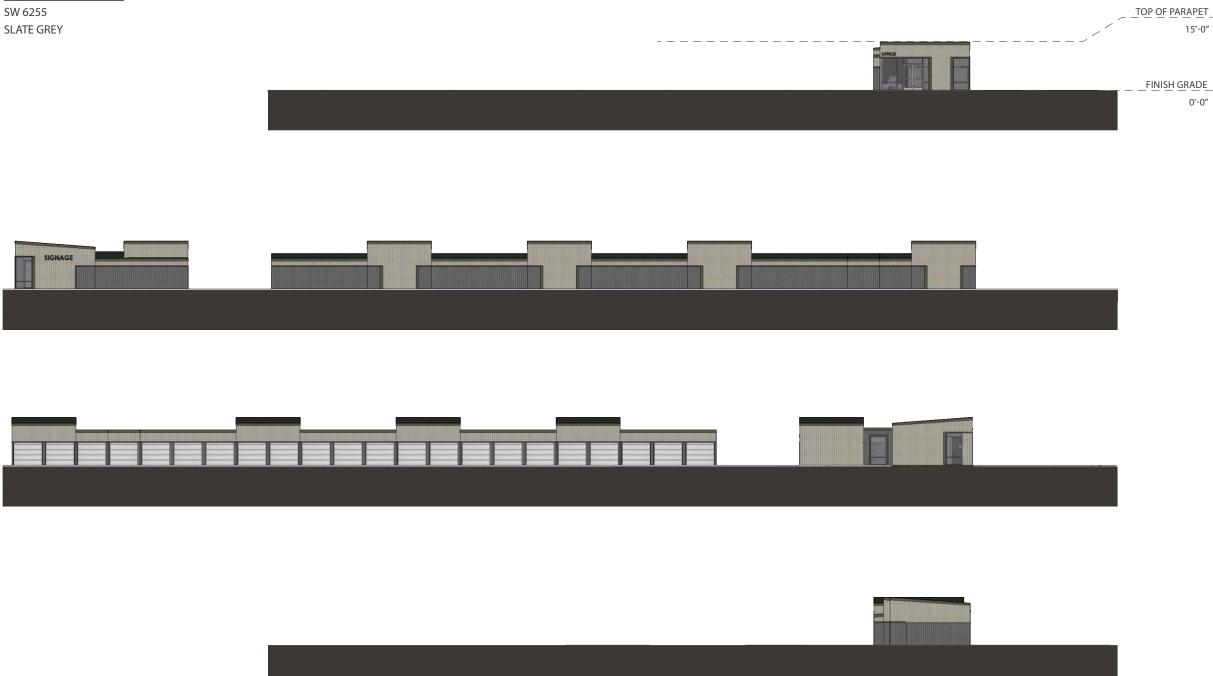

FORMLINER PATTERN FITZGERALD #14667

**ENLARGED ELEVATION** 

**EAST ELEVATION** 

WEST ELEVATION

SOUTH ELEVATION

NORTH ELEVATION

SEEFRIED VISALIA

This conceptual design is based upon a preliminary review of entitlement requirements and

VISALIA, CA - SNR21-0165-00

PAGE 12

15'-0"

\_FINISH GRADE\_

on unverified and possibly incomplete site and/or building information, and is intended merely

to assist in exploring how the project might be developed. Signage shown is for illustrative