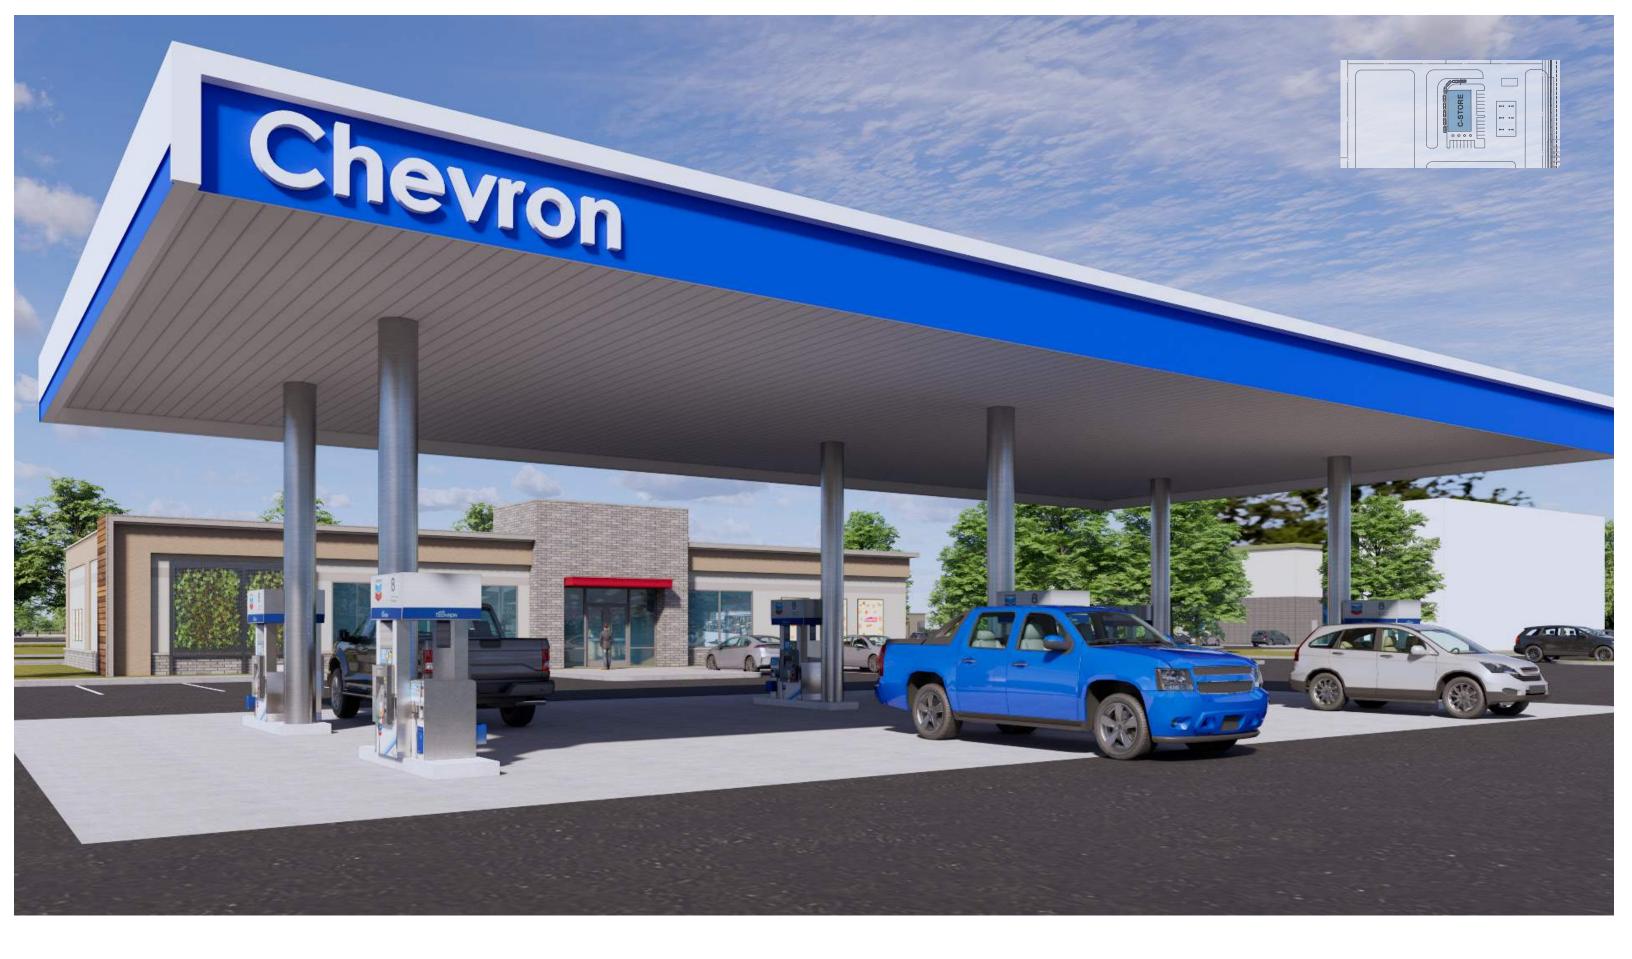

## PURSUIT SEEFRIED VISALIA

KELSEY STREET VISALIA, CA

CONCEPTUAL DESIGN SNR21-0165-00 09.15.2022

on unverified and possibly incomplete site and/or building information, and is intended merely to assist in exploring how the project might be developed. Signage shown is for illustrative purposes only and does not necessarily reflect municipal code compliance. All colors shown are for representative purposes only. Refer to material samples for actual color verification.

FORMLINER PATTERN FITZGERALD #14667

**ENLARGED ELEVATION** 

**EAST ELEVATION** 

WEST ELEVATION

SOUTH ELEVATION

NORTH ELEVATION

SEEFRIED VISALIA

This conceptual design is based upon a preliminary review of entitlement requirements and