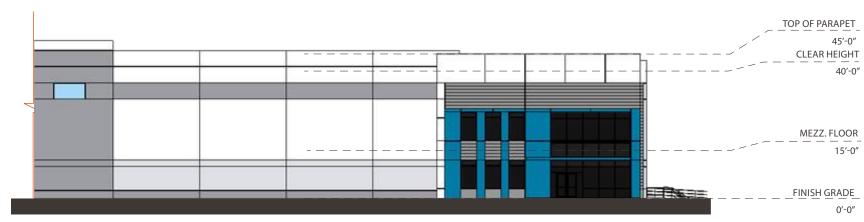

FORMLINER PATTERN FITZGERALD #14667

**ENLARGED ELEVATION** 

**EAST ELEVATION** 

WEST ELEVATION

SOUTH ELEVATION

NORTH ELEVATION

SEEFRIED VISALIA

This conceptual design is based upon a preliminary review of entitlement requirements and

VISALIA, CA - SNR21-0165-00

PAGE 12

15'-0"

\_FINISH GRADE\_

on unverified and possibly incomplete site and/or building information, and is intended merely

to assist in exploring how the project might be developed. Signage shown is for illustrative