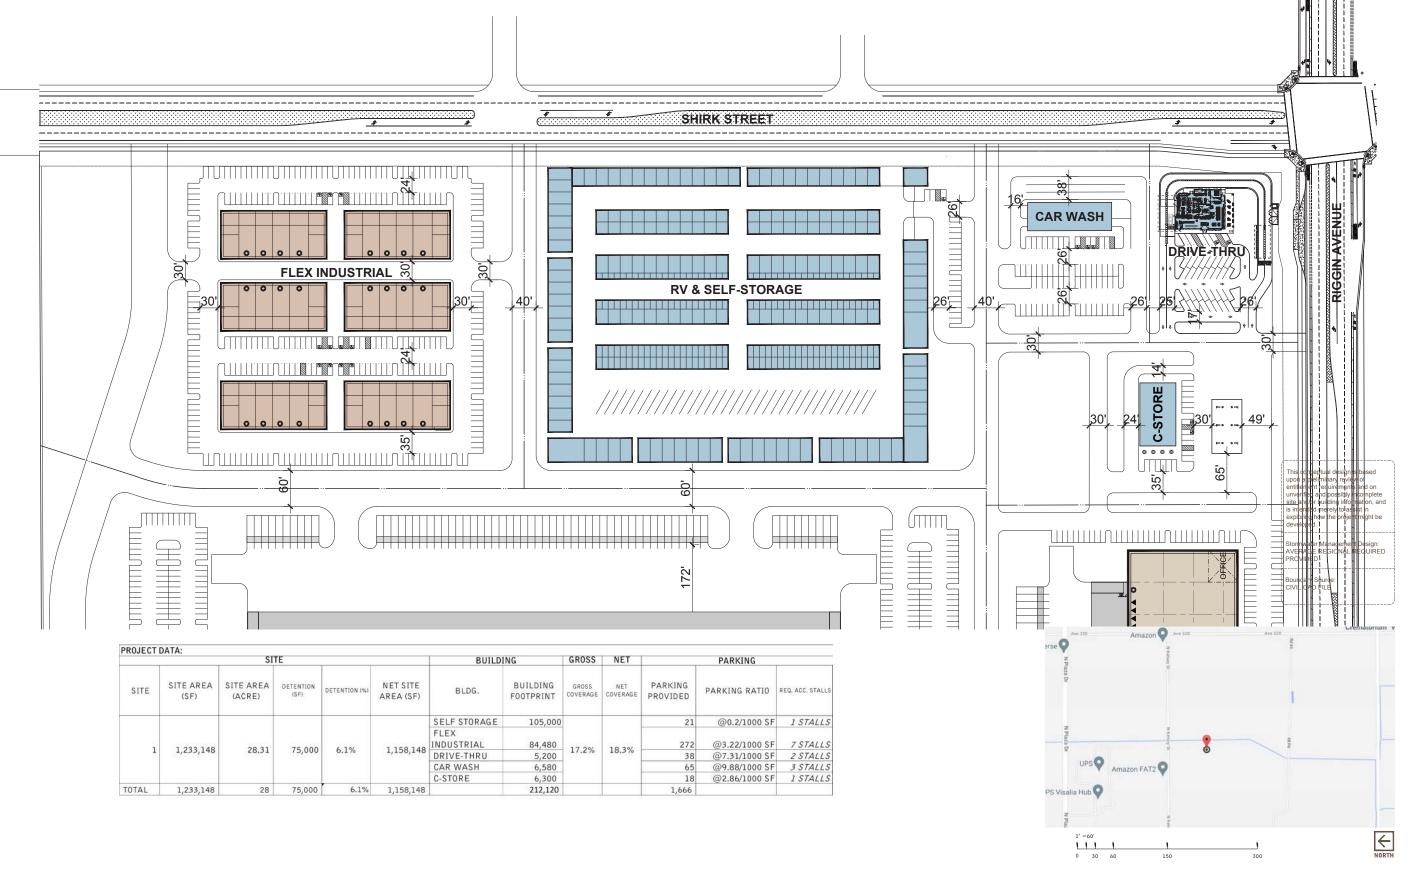

## PURSUIT SEEFRIED VISALIA

KELSEY STREET VISALIA, CA

CONCEPTUAL DESIGN SNR21-0165-00 09.15.2022

on unverified and possibly incomplete site and/or building information, and is intended merely to assist in exploring how the project might be developed. Signage shown is for illustrative purposes only and does not necessarily reflect municipal code compliance. All colors shown are for representative purposes only. Refer to material samples for actual color verification.