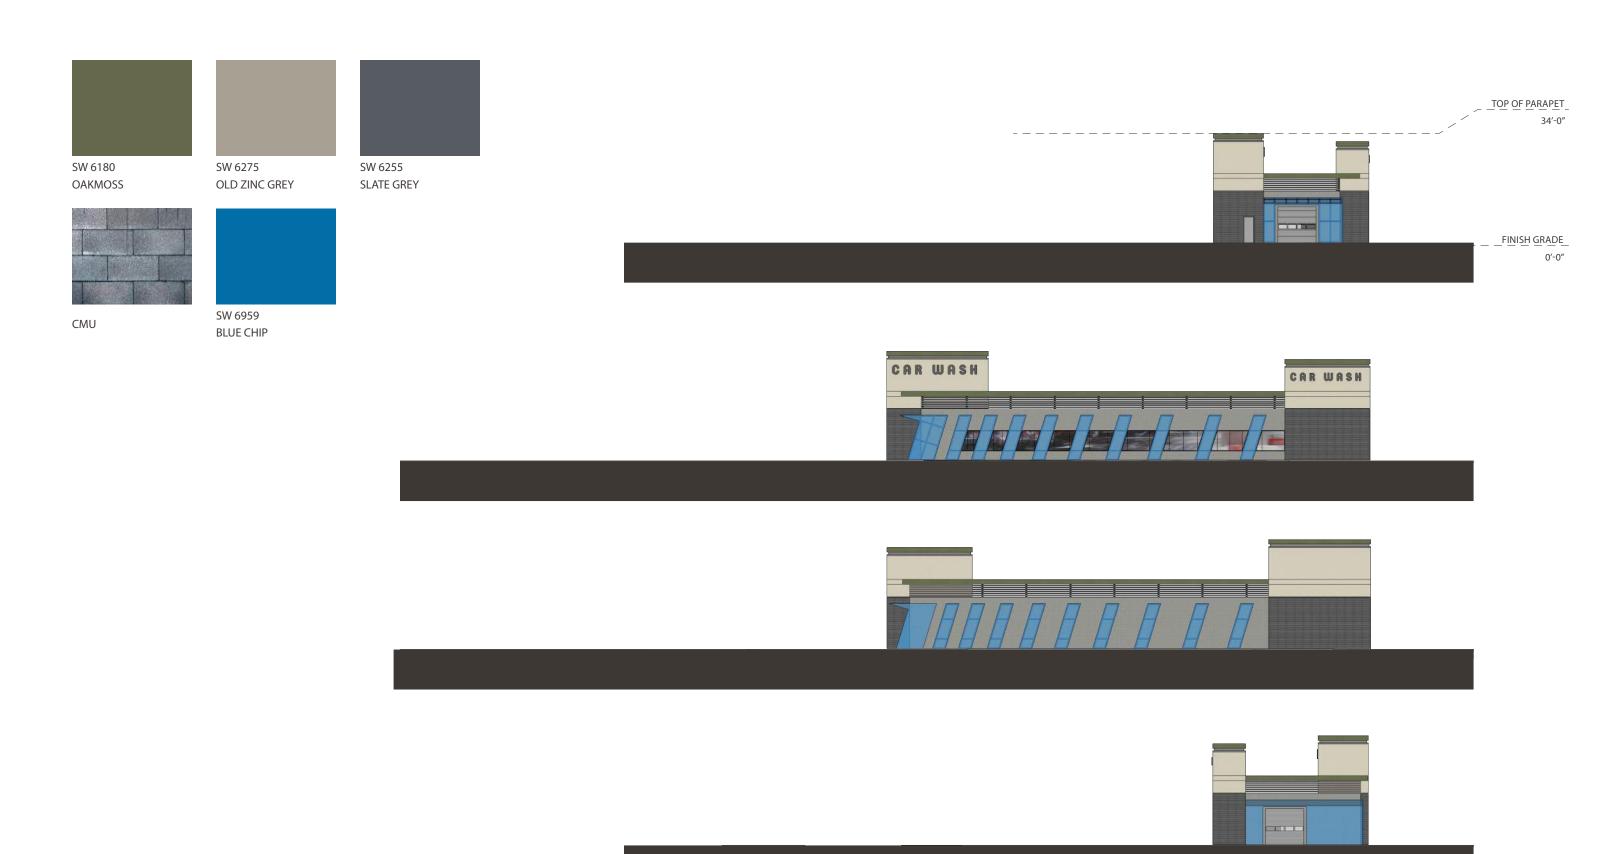

for representative purposes only. Refer to material samples for actual color verification.

SEEFRIED VISALIA

VISALIA, CA - SNR21-0165-00

SW 6796 BLUE PLATE

SW 6275 GIBRALTAR

SW 6255 MORNING FOG

SW 6253 OLYMPUS WHITE

FORMLINER PATTERN FITZGERALD #14667

**ENLARGED ELEVATION** 

**EAST ELEVATION** 

WEST ELEVATION

SOUTH ELEVATION

NORTH ELEVATION

SEEFRIED VISALIA

This conceptual design is based upon a preliminary review of entitlement requirements and