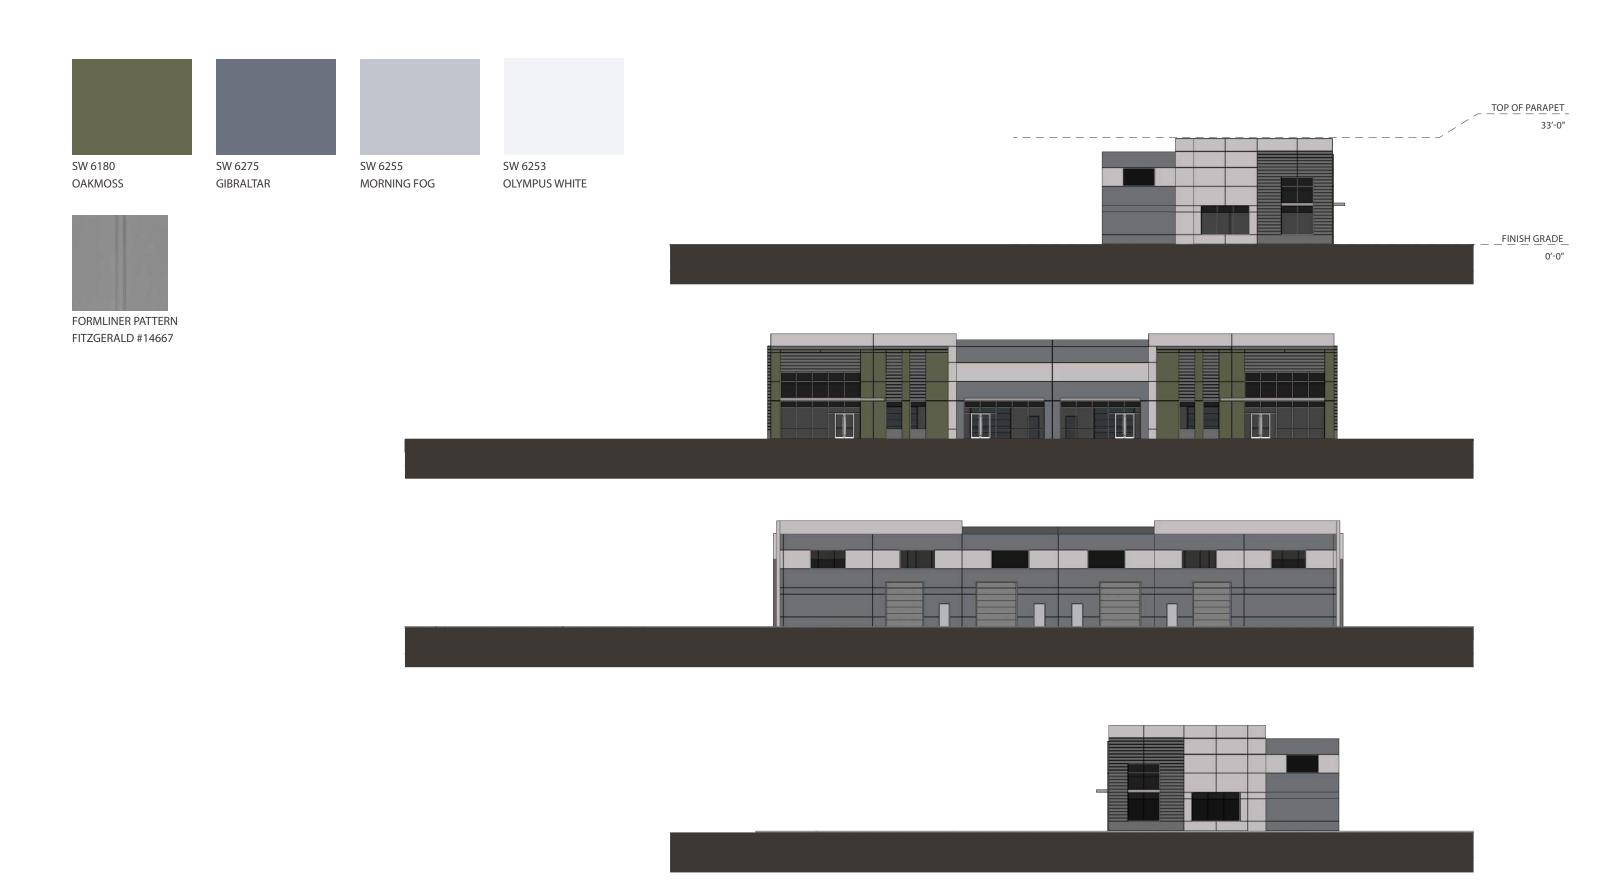

for representative purposes only. Refer to material samples for actual color verification.

SEEFRIED VISALIA

VISALIA, CA - SNR21-0165-00

SW 6796 BLUE PLATE

SW 6275 GIBRALTAR

SW 6255 MORNING FOG

SW 6253 OLYMPUS WHITE

FORMLINER PATTERN FITZGERALD #14667

**ENLARGED ELEVATION** 

**EAST ELEVATION** 

WEST ELEVATION

SOUTH ELEVATION

NORTH ELEVATION

SEEFRIED VISALIA

This conceptual design is based upon a preliminary review of entitlement requirements and

on unverified and possibly incomplete site and/or building information, and is intended merely

to assist in exploring how the project might be developed. Signage shown is for illustrative

purposes only and does not necessarily reflect municipal code compliance. All colors shown are

for representative purposes only. Refer to material samples for actual color verification.

VISALIA, CA - SNR21-0165-00

for representative purposes only. Refer to material samples for actual color verification.