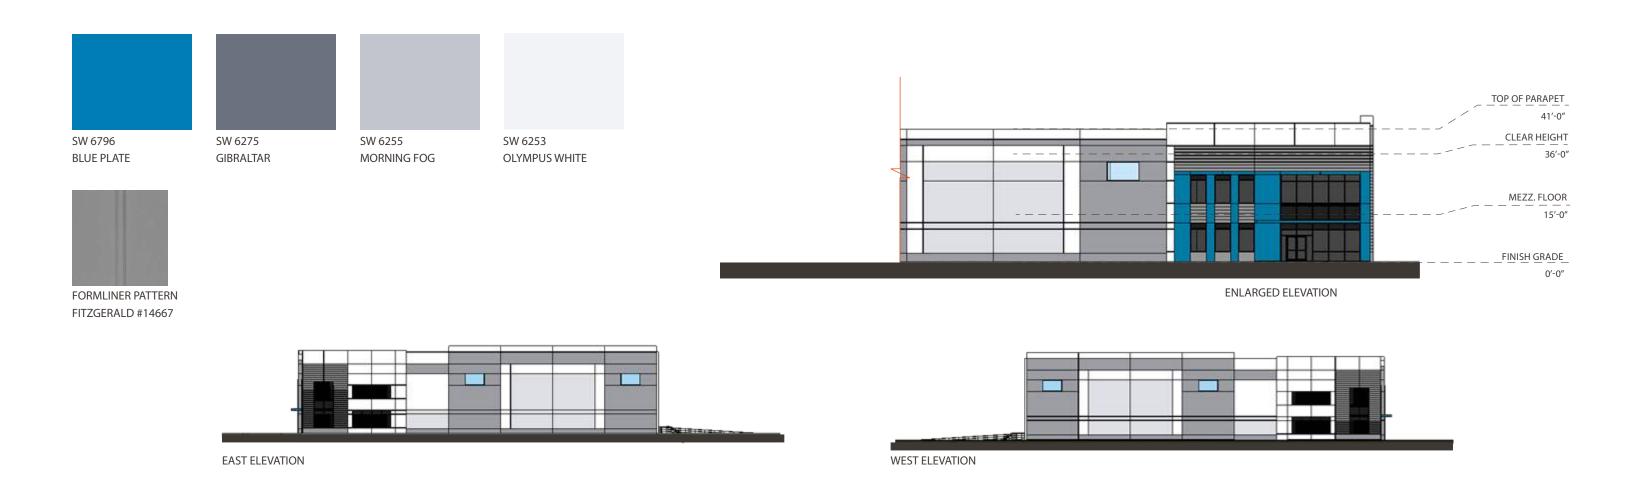

for representative purposes only. Refer to material samples for actual color verification.

SEEFRIED VISALIA

VISALIA, CA - SNR21-0165-00

SW 6796 BLUE PLATE

SW 6275 GIBRALTAR

SW 6255 MORNING FOG

SW 6253 OLYMPUS WHITE

FORMLINER PATTERN FITZGERALD #14667

**ENLARGED ELEVATION** 

**EAST ELEVATION** 

WEST ELEVATION

SOUTH ELEVATION

NORTH ELEVATION

SEEFRIED VISALIA

This conceptual design is based upon a preliminary review of entitlement requirements and

on unverified and possibly incomplete site and/or building information, and is intended merely

to assist in exploring how the project might be developed. Signage shown is for illustrative

purposes only and does not necessarily reflect municipal code compliance. All colors shown are

for representative purposes only. Refer to material samples for actual color verification.

VISALIA, CA - SNR21-0165-00

for representative purposes only. Refer to material samples for actual color verification.