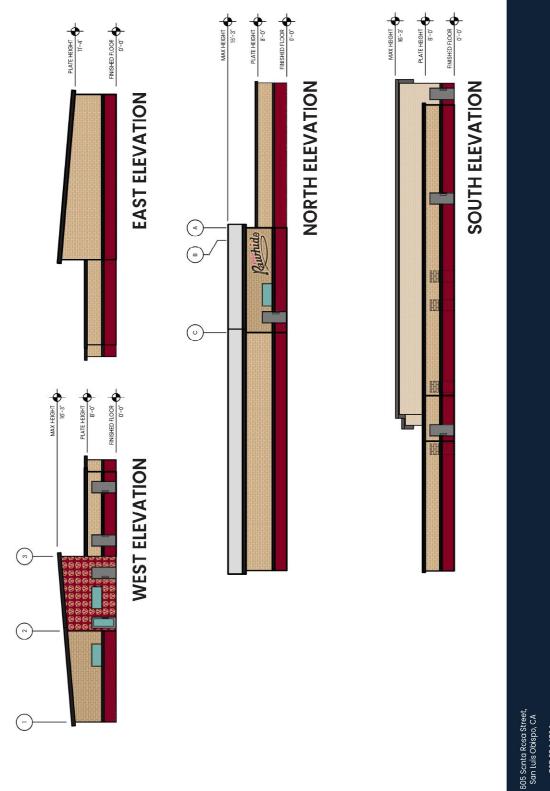

CLUB HUOUSE ELEVATIONS A2.1

INTERIOR FRAMED WALL (NOT IN SCOPE)

605 Scnta Rosa Street, San Luis Obispo, CA 805 504.4394 info@4-creeks.com www.4-reeks.com SET NoT fo4-coversts.com SET NoT fo4-coversts.com