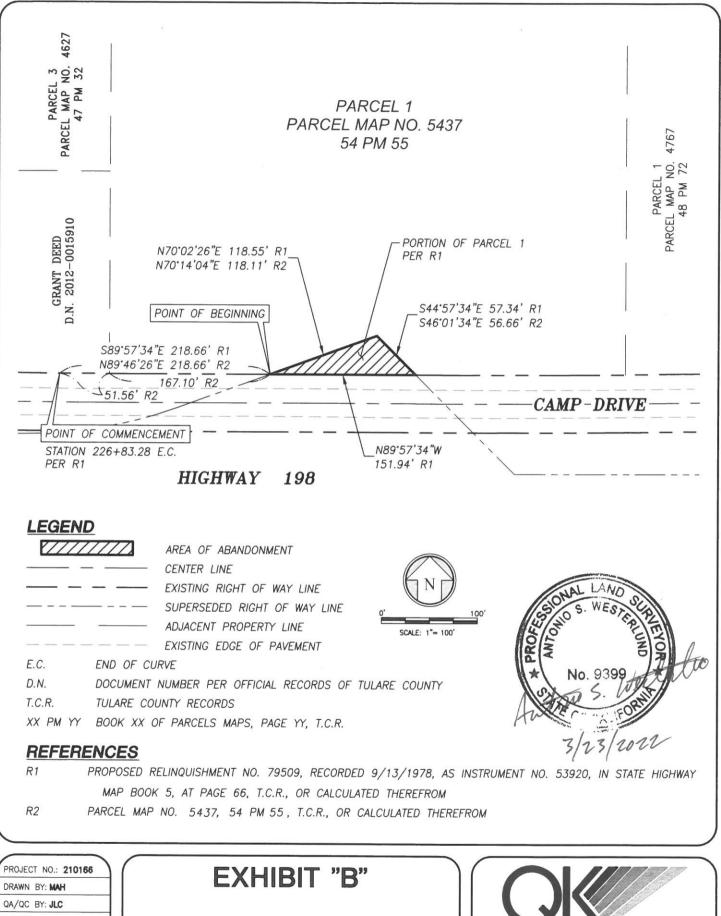

## Exhibit "A" Camp Drive Abandonment

That portion of Parcel 1 of Proposed Relinquishment No. 79509, recorded September 13, 1978, as Instrument No. 53920, in State Highway Map Book 5, at Pages 65 to 69, Tulare County Records, and situated in the Southwest quarter of Section 29, Township 18 South, Range 24 East, Mount Diablo Base and Meridian, more particularly described as follows:

Commencing for reference at the end of a curve on the northerly line of said Parcel 1, at Station 226+83.28 of said Relinquishment;

Thence, along said northerly line, South 89°57'34" East, 218.66 feet, to an angle point on the northerly line of said Parcel 1, said point also being on the southerly line of Parcel 1 of Parcel Map No. 5437, recorded November 19, 2021, in Book 54 of Parcel Maps, at Page 55, Tulare County Records, said point also being the TRUE POINT OF BEGINNING;

Thence, continuing along said northerly line of said Parcel 1 of said Relinquishment, and the southerly line of said Parcel 1 of said Parcel Map, North 70°02'26" East, 118.55 feet;

Thence, continuing along said northerly line of said Parcel 1 of said Relinquishment, and the southerly line of said Parcel 1 of said Parcel Map, South 44°57'34" East, 57.34 feet, to an angle point in said northerly line of Parcel 1 of said Relinquishment, and the southerly line of said Parcel 1 of said Parcel

Thence, leaving said northerly line of said Parcel 1 of said Relinquishment, and the southerly line of said Parcel 1 of said Parcel Map, North 89°57'34" West, 151.94 feet, to the TRUE POINT OF BEGINNING.

Containing 3,080 square feet, more or less

Page 1 of 1

CAMP DRIVE ABANDONMENT

BY CITY OF VISALIA

901 EAST MAIN STREET

VISALIA, CA 93292

TEL: (559) 733-0440

WWW.QKINC.COM