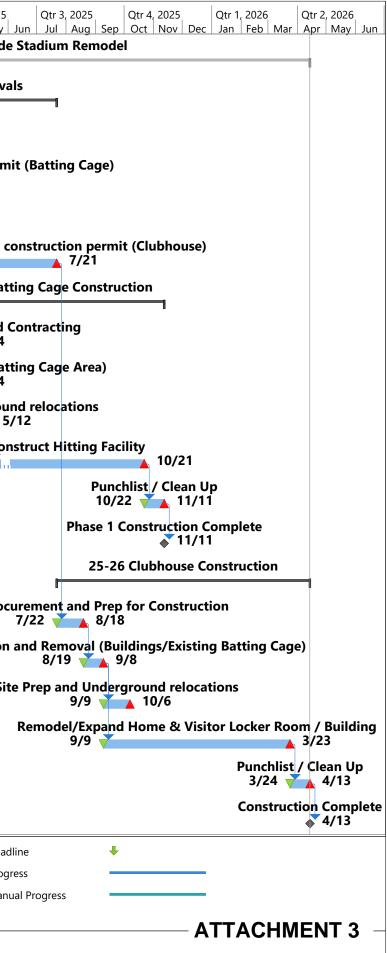

| Duration Start Finish                                                      | Qtr 3, 2024         Qtr 4, 2024         Qtr 1, 2025         Qtr 2, 2025           Jul         Aug         Sep         Oct         Nov         Dec         Jan         Feb         Mar         Apr         May |
|----------------------------------------------------------------------------|---------------------------------------------------------------------------------------------------------------------------------------------------------------------------------------------------------------|
| emodel 400 days Tue 10/1/24 Mon                                            |                                                                                                                                                                                                               |
| orovals 210 days Tue 10/1/24 Mon 7/2                                       | 21/25 City Permit Review and Approva                                                                                                                                                                          |
| uments (Batting Cage) 60 days Tue 10/1/24 Mon 12                           | /23/24 pare Construction Documents (Batting Cage)                                                                                                                                                             |
| f design, construction permit 60 days Tue 12/24/24 Mon 3/1                 | 7/25 ity of Visalia: approval of design, construction permi                                                                                                                                                   |
| nents (Clubhouse) 120 days Tue 10/1/24 Mon 3/1                             | 7/25 Prepare Construction Documents (Clubhouse)<br>10/1 3/17                                                                                                                                                  |
| f design, construction permit 90 days Tue 3/18/25 Mon 7/2                  | City of Visalia: approval of design, co<br>3/18                                                                                                                                                               |
| ction 171 days Tue 3/18/25 Tue 11/                                         | 11/25 25-26 Batt                                                                                                                                                                                              |
| nd Contracting 20 days Tue 3/18/25 Mon 4/1                                 | 4/25 Sole Source Procurement and C<br>3/18 4/14                                                                                                                                                               |
| New Batting Cage Area) 20 days Tue 3/18/25 Mon 4/2                         |                                                                                                                                                                                                               |
| id relocations 20 days Tue 4/15/25 Mon 5/2                                 |                                                                                                                                                                                                               |
| 110 days Tue 5/13/25 Tue 10/                                               |                                                                                                                                                                                                               |
| 15 days Wed 10/22/25 Tue 11/                                               |                                                                                                                                                                                                               |
| ete 0 days Tue 11/11/25 Tue 11/1                                           | 1/25                                                                                                                                                                                                          |
| on 190 days Tue 7/22/25 Mon 4/2                                            | 13/26                                                                                                                                                                                                         |
| d Prep for Construction 20 days Tue 7/22/25 Mon 8/1                        | 8/25 Contractor Procu                                                                                                                                                                                         |
| Removal (Buildings/Existing Batting 15 days Tue 8/19/25 Mon 9/8            | 3/25 Selective Demolition                                                                                                                                                                                     |
| id relocations 20 days Tue 9/9/25 Mon 10                                   | /6/25 Site                                                                                                                                                                                                    |
| Visitor Locker Room / Building 140 days Tue 9/9/25 Mon 3/2                 | 23/26                                                                                                                                                                                                         |
| 15 days Tue 3/24/26 Mon 4/2                                                | 13/26                                                                                                                                                                                                         |
| 0 days Mon 4/13/26 Mon 4/2                                                 | 13/26                                                                                                                                                                                                         |
| Project Summary     Manual Task                                            | Start-only E Deadl                                                                                                                                                                                            |
| Inactive Task Duration-only                                                | Finish-only ] Progra                                                                                                                                                                                          |
|                                                                            | y Rollup External Tasks Manu                                                                                                                                                                                  |
| ne   Inactive Milestone   Manual Summary  Inactive Summary  Manual Summary |                                                                                                                                                                                                               |