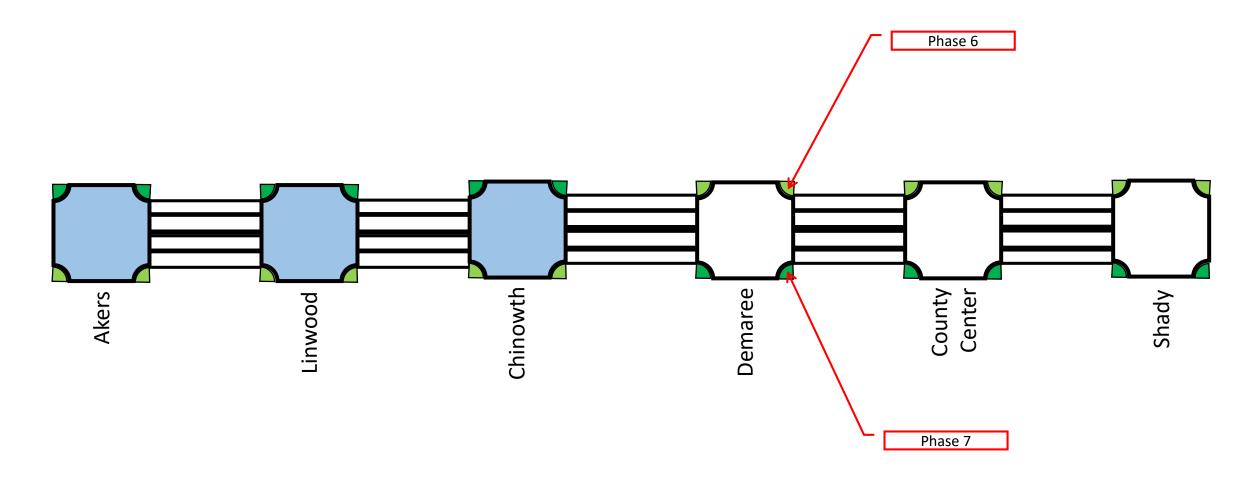

City Council Work Session: August 16<sup>th</sup>, 2021 CP9485 Caldwell Ave Improvements: Akers St – Shady St Construction Phasing Concepts

9

City Council Work Session – August 16<sup>th</sup>, 2021

10

City Council Work Session – August 16<sup>th</sup>, 2021