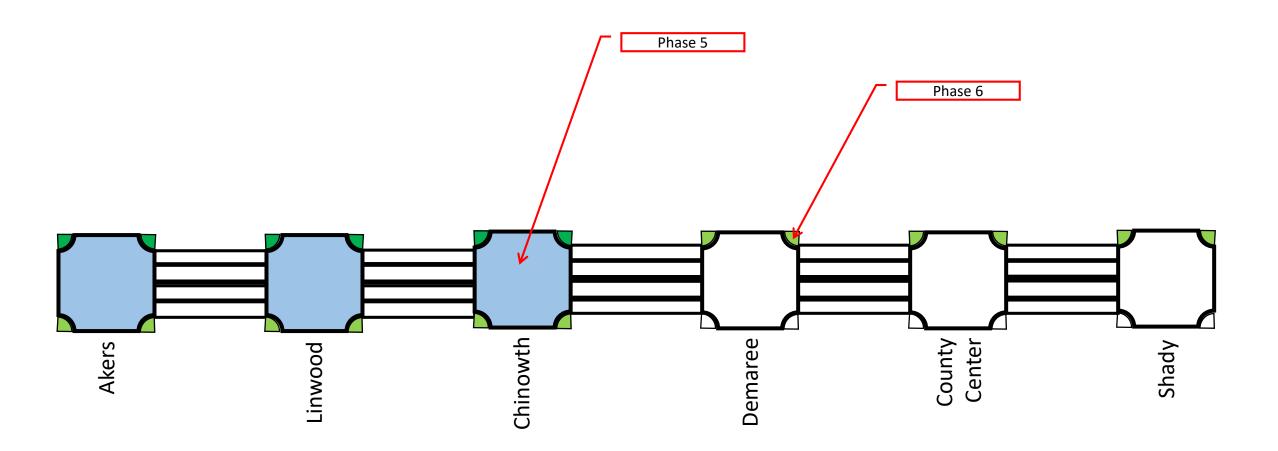

City Council Work Session: August 16<sup>th</sup>, 2021 CP9485 Caldwell Ave Improvements: Akers St – Shady St Construction Phasing Concepts

9

City Council Work Session – August 16<sup>th</sup>, 2021

10

City Council Work Session – August 16<sup>th</sup>, 2021