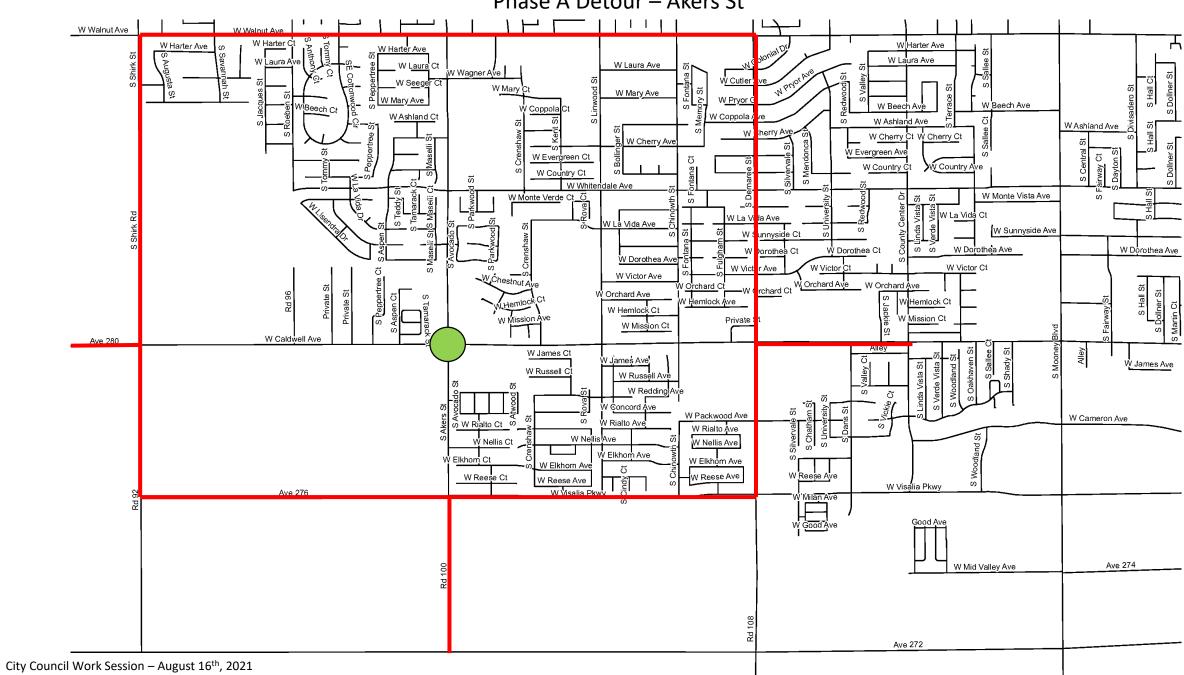

City Council Work Session: August 16<sup>th</sup>, 2021 CP9485 Caldwell Ave Improvements: Akers St – Shady St Construction Phasing Concepts



















9



City Council Work Session – August 16<sup>th</sup>, 2021

10



City Council Work Session – August 16<sup>th</sup>, 2021

11









## Phasing Concept – Intersection Detours



#### Phase A Detour – Akers St



## Phasing Concept – Intersection Detours



#### Phase B Detour – Linwood St



## Phasing Concept – Intersection Detours



#### Phase C Detour – Chinowth St



## Phasing Concept – Intersection Detours



#### Phase D Detour – Demaree St



## Phasing Concept – Intersection Detours



#### Phase E Detour – County Center Dr W Walnut Ave W Walnut Ave W Harter Ct W Harter Ave W Harter Ave W Harter Ave W Laura Ave W Laura Ct W Laura Ave W Wagner Ave W Cutler Ave W Mary Ct W Mary Ave W Mary Ave W Beech Ave W Coppola Ct W Coppola Ave W Ashlard Ave W Ashland Ave W Cherry t W Cherry Ct W Cherry Ave W Evergreen Ave W Evergreen Ct W Country ( ₩ Country Ave W Country Ct W Whitendale Ave W Monte Vista Ave W Monte Verde Ct\_ じ ă to to र्छ W La Vida Ct W La Vida Ave W Sunnyside Ave W Dorothea Ave W