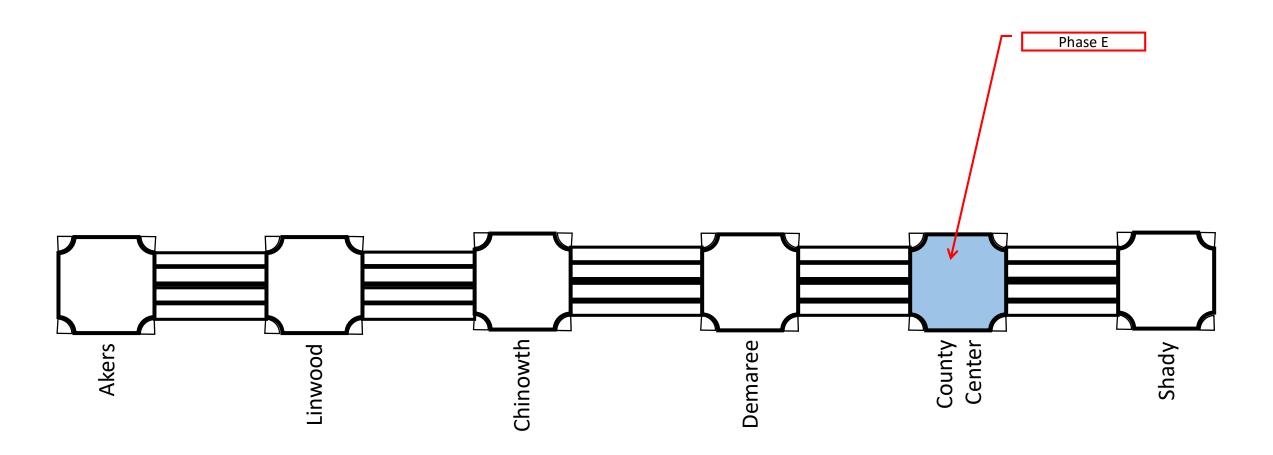

#### Phase E Detour – County Center Dr W Walnut Ave W Walnut Ave W Harter Ct W Harter Ave W Harter Ave W Harter Ave W Laura Ave W Laura Ct W Laura Ave W Wagner Ave W Cutler Ave W Mary Ct W Mary Ave W Mary Ave W Beech Ave W Coppola Ct W Coppola Ave W Ashlard Ave W Ashland Ave W Cherry t W Cherry Ct W Cherry Ave W Evergreen Ave W Evergreen Ct W Country ( ₩ Country Ave W Country Ct W Whitendale Ave W Monte Vista Ave W Monte Verde Ct\_ じ ă to to र्छ W La Vida Ct W La Vida Ave W Sunnyside Ave W Dorothea Ave W Dorothea Ave W Dorothea Ct W Dorothea Ct W Dorothea Ave W Victor C1 W Victor Ct W Victor Ave W Orchard Ct W Hemlock Ave W, Orchard Ave W Orchard Ave Drchard Ct W Orchard Ave W Hemlock Ct W Mission Ave W Mission Ct Private W Mission Ct W Caldwell Ave Ave 280 W James Ave W James Ave W Russell C W Russell Ave W Redding Ave W Concord Ave W Packwood Ave W Cameron Ave ω W Rialto Ct ο W Rialto Ave W Rialto Ave W Nellis Ave W Nellis Ct W Nellis Ave W Elkhom Ave W Elkhom Ct W Elkhom Ave W Elkhorn Ave W Reese Ave W Reese Ave W Reese Ct W Reese Ave W Visalia Pkwy W Visalia Pkw Ave 276 W Good Ave Good Ave Ave 274 W Mid Valley Ave Ave 272