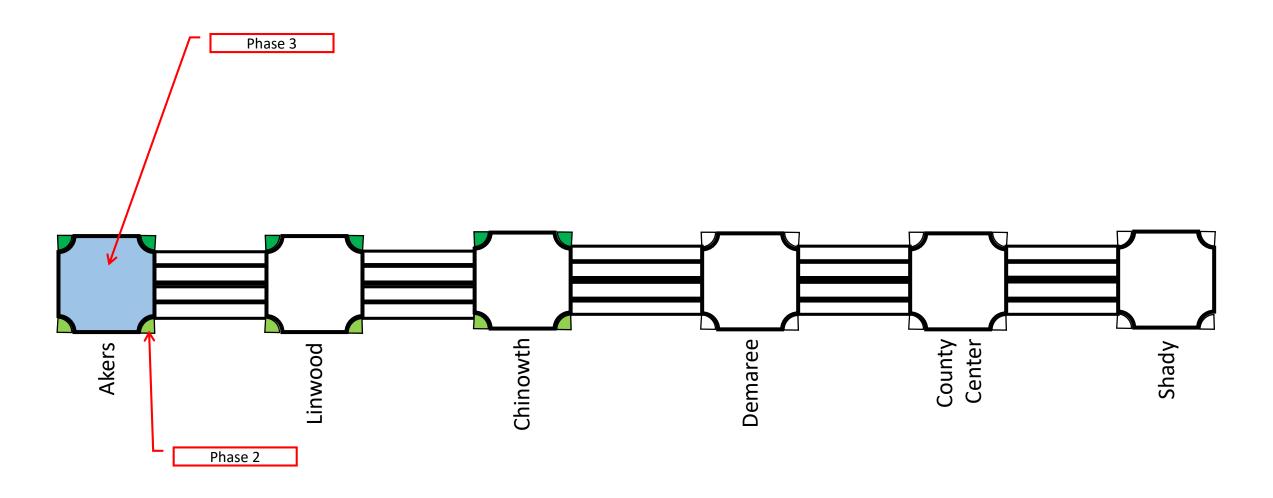

City Council Work Session: August 16<sup>th</sup>, 2021 CP9485 Caldwell Ave Improvements: Akers St – Shady St Construction Phasing Concepts



















9



City Council Work Session – August 16<sup>th</sup>, 2021

10



City Council Work Session – August 16<sup>th</sup>, 2021

11









## Phasing Concept – Intersection Detours



#### Phase A Detour – Akers St



## Phasing Concept – Intersection Detours



#### Phase B Detour – Linwood St



## Phasing Concept – Intersection Detours



#### Phase C Detour – Chinowth St



## Phasing Concept – Intersection Detours



#### Phase D Detour – Demaree St



## Phasing Concept – Intersection Detours



#### Phase E Detour – County Center Dr W Walnut Ave W Walnut Ave W Harter Ct W Harter Ave W Harter Ave W Harter Ave W Laura Ave W Laura Ct W Laura Ave W Wagner Ave W Cutler Ave W Mary Ct W Mary Ave W Mary Ave W Beech Ave W Coppola Ct W Coppola Ave W Ashlard Ave W Ashland Ave W Che