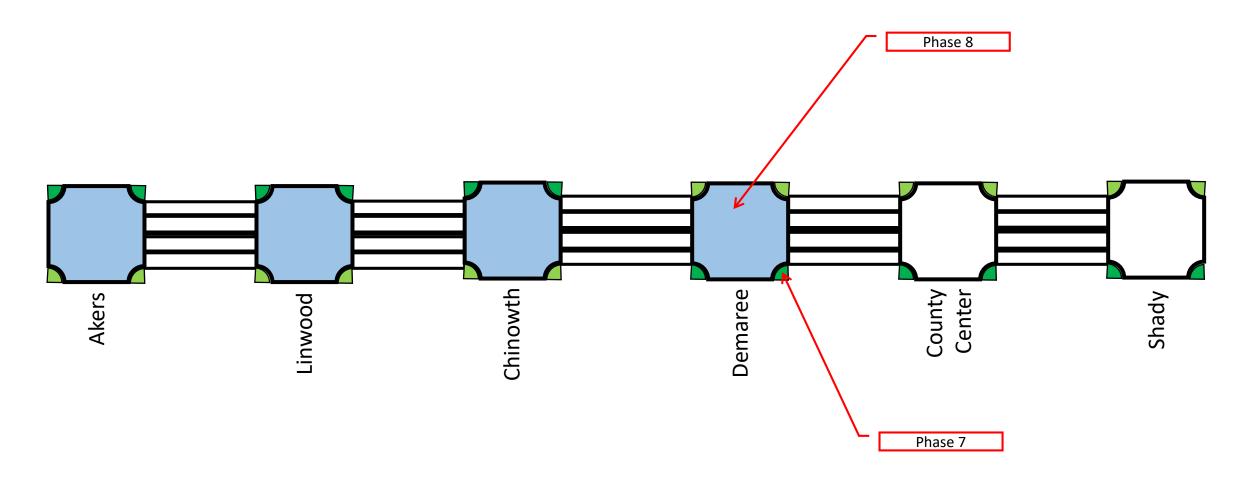

City Council Work Session: August 16<sup>th</sup>, 2021 CP9485 Caldwell Ave Improvements: Akers St – Shady St Construction Phasing Concepts

9

City Council Work Session – August 16<sup>th</sup>, 2021

10

City Council Work Session – August 16<sup>th</sup>, 2021