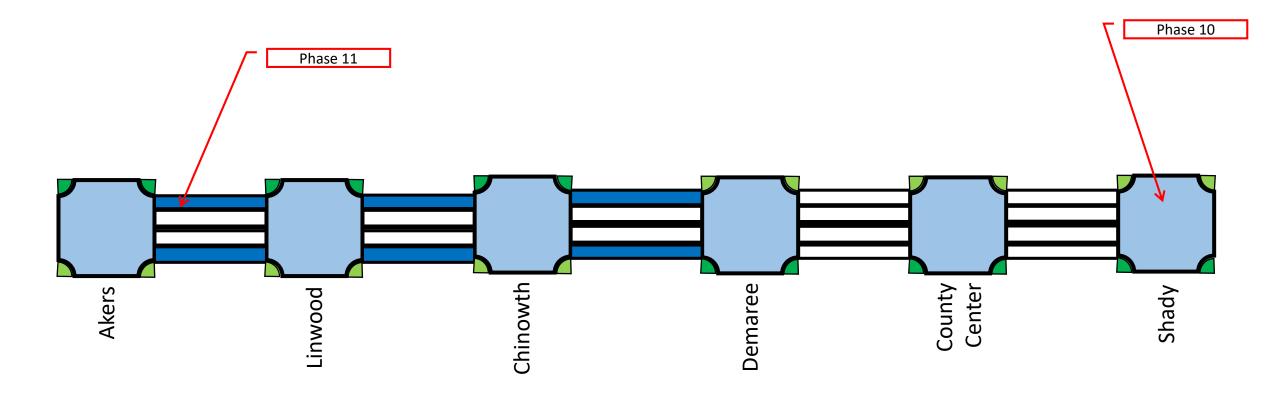

City Council Work Session: August 16<sup>th</sup>, 2021 CP9485 Caldwell Ave Improvements: Akers St – Shady St Construction Phasing Concepts

9

City Council Work Session – August 16<sup>th</sup>, 2021

10

City Council Work Session – August 16<sup>th</sup>, 2021