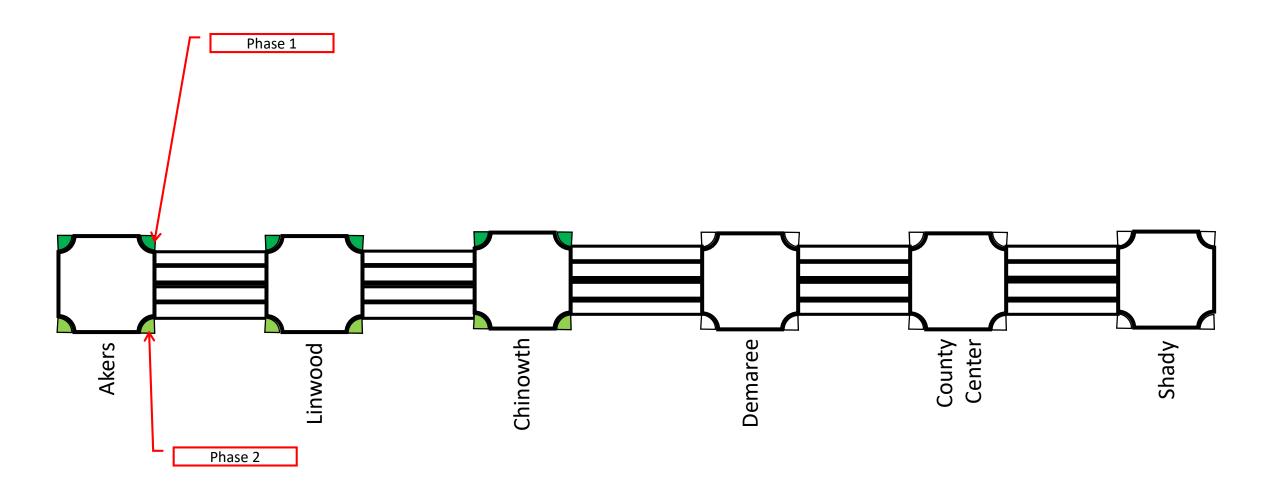

City Council Work Session: August 16<sup>th</sup>, 2021 CP9485 Caldwell Ave Improvements: Akers St – Shady St Construction Phasing Concepts



















9



City Council Work Session – August 16<sup>th</sup>, 2021

10



City Council Work Session – August 16<sup>th</sup>, 2021

11









## Phasing Concept – Intersection Detours



#### Phase A Detour – Akers St



## Phasing Concept – Intersection Detours



#### Phase B Detour – Linwood St



## Phasing Concept – Intersection Detours



#### Phase C Detour – Chinowth St



## Phasing Concept – Intersection Detours



#### Phase D Detour – Demaree St



## Phasing Concept – Intersection Detours



#### Phase E Detour – County Center Dr W Walnut Ave W Walnut Ave W Harter Ct W Harter Ave W Harter Ave W Harter Ave W Laura Ave W Laura Ct W Laura Ave W Wagner Ave W Cutler Ave W Mary Ct W Mary Ave W Mary Ave W Beech Ave W Coppola Ct W Coppola Ave W Ashlard Ave W Ashland Ave W C