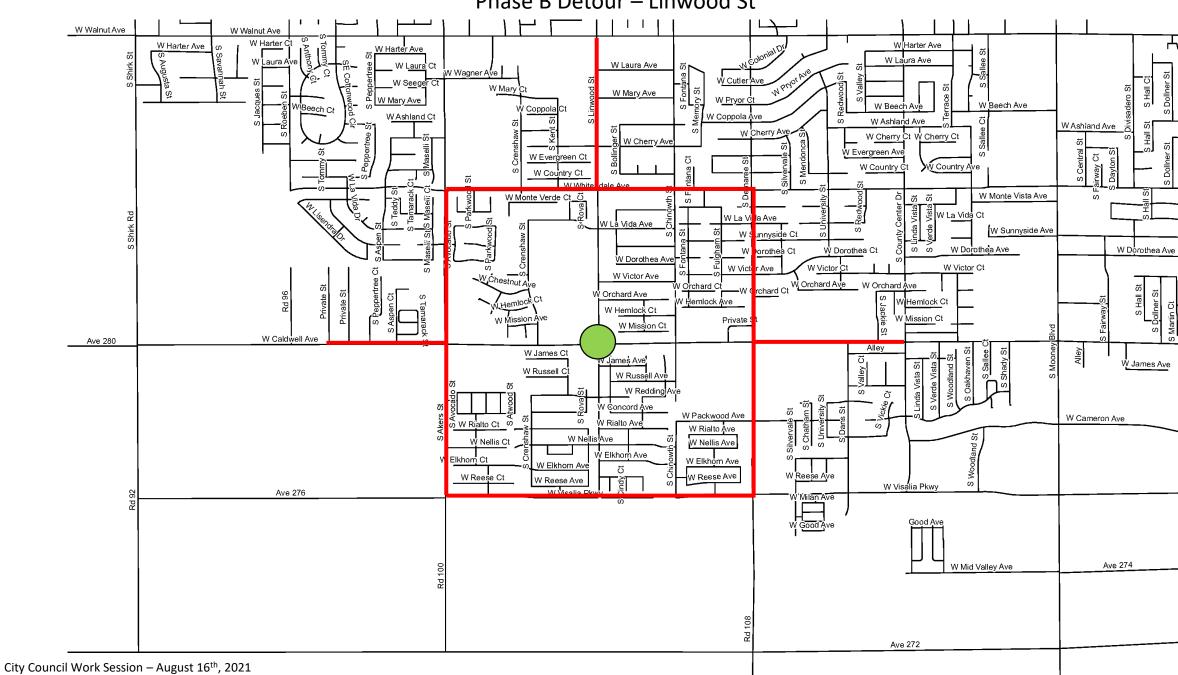

City Council Work Session: August 16<sup>th</sup>, 2021 CP9485 Caldwell Ave Improvements: Akers St – Shady St Construction Phasing Concepts



















9



City Council Work Session – August 16<sup>th</sup>, 2021

10



City Council Work Session – August 16<sup>th</sup>, 2021

11









## Phasing Concept – Intersection Detours



#### Phase A Detour – Akers St



## Phasing Concept – Intersection Detours



#### Phase B Detour – Linwood St



## Phasing Concept – Intersection Detours



#### Phase C Detour – Chinowth St



## Phasing Concept – Intersection Detours



#### Phase D Detour – Demaree St



## Phasing Concept – Intersection Detours



#### Phase E Detour – County Center Dr W Walnut Ave W Walnut Ave W Harter Ct W Harter Ave W Harter Ave W Harter Ave W Laura Ave W Laura Ct W Laura Ave W Wagner Ave W Cutler Ave W Mary Ct W Mary Ave W Mary Ave W Beech Ave W Coppola Ct W Coppola Ave W Ashlard Ave W Ashland Ave W Cherry t W Cherry Ct W Cherry Ave W Evergreen Ave W Evergreen Ct W Country ( ₩ Country Ave W Country Ct W Whitendale Ave W Monte Vista Ave W Monte Verde Ct\_ じ ă to to र्छ W La Vida Ct W La Vida Ave W Sunnyside Ave W Dorothea Ave W Dorothea Ave W Dorothea Ct W Dorothea Ct W Dorothea Ave W Victor C1 W Victor Ct