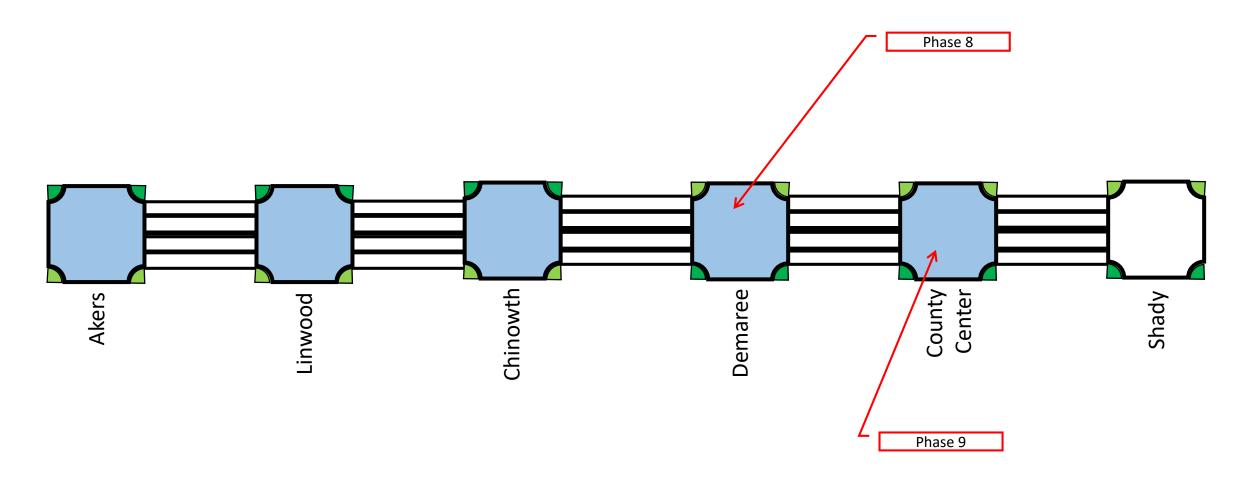

City Council Work Session: August 16<sup>th</sup>, 2021 CP9485 Caldwell Ave Improvements: Akers St – Shady St Construction Phasing Concepts

9

City Council Work Session – August 16<sup>th</sup>, 2021

10

City Council Work Session – August 16<sup>th</sup>, 2021