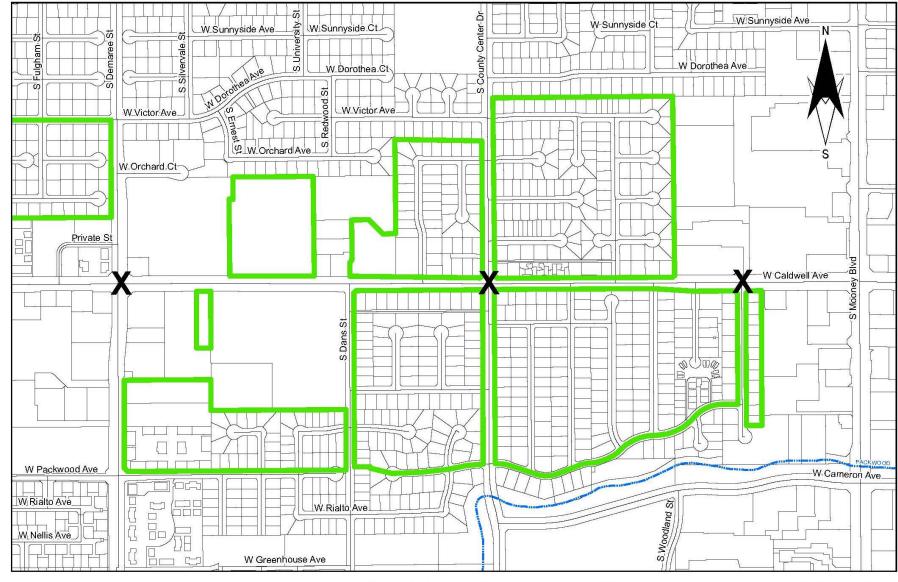

Caldwell Ave. - Akers to Shady

Adjacent Residential Areas

**X = Night Closure Locations** 

Residential Noise Considerations at Night W Sunnyside Ct W Sunnyside Ave W Dorothea Ave Private St W Caldwell Ave W Packwood Ave ಹ W Rialto Ave ಹ W Nellis Ave

#### Residential Noise Considerations at Night

Caldwell Ave. - Demaree to Shady

Adjacent Residential Areas

**X = Night Closure Locations** 

600 300 0 600 Feet