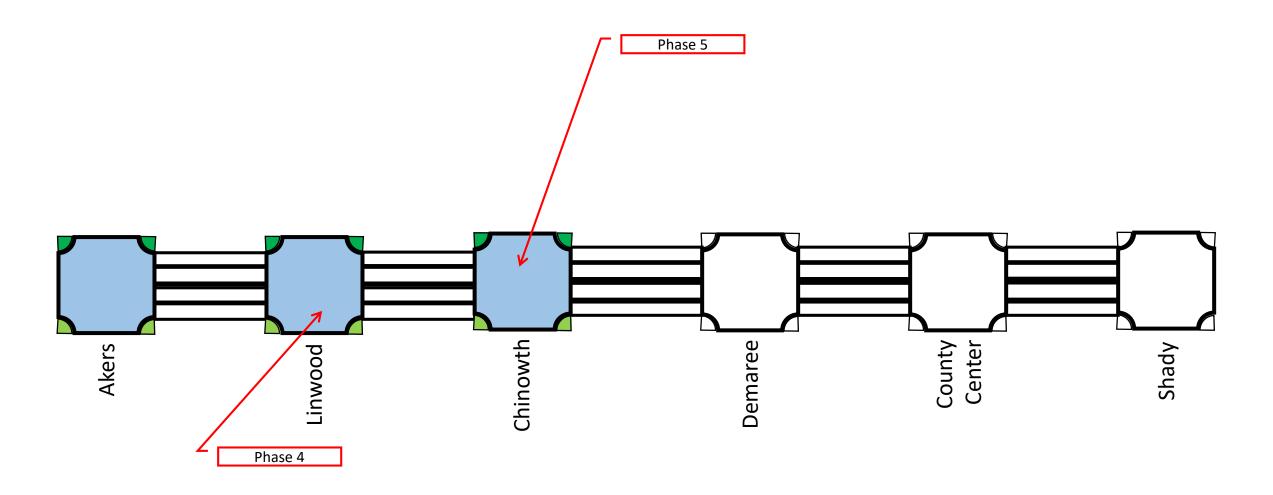

City Council Work Session: August 16<sup>th</sup>, 2021 CP9485 Caldwell Ave Improvements: Akers St – Shady St Construction Phasing Concepts

9

City Council Work Session – August 16<sup>th</sup>, 2021

10

City Council Work Session – August 16<sup>th</sup>, 2021