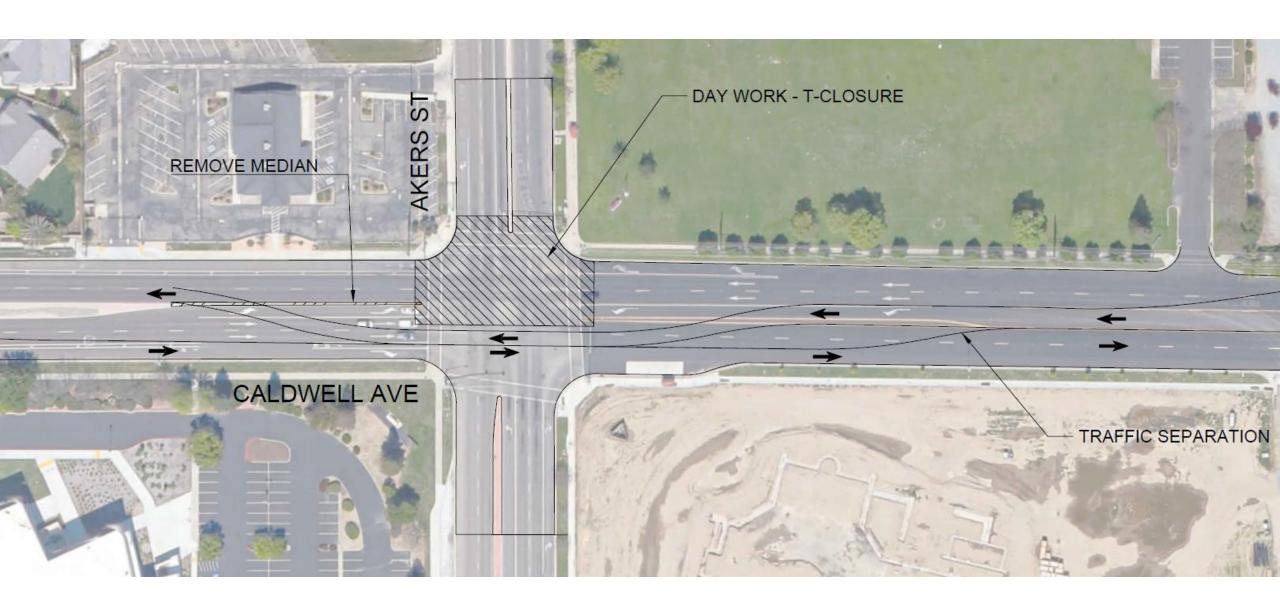

hea Ct W Dorothea Ct W Dorothea Ave W Victor C1 W Victor Ct W Victor Ave W Orchard Ct W Hemlock Ave W, Orchard Ave W Orchard Ave Drchard Ct W Orchard Ave W Hemlock Ct W Mission Ave W Mission Ct Private W Mission Ct W Caldwell Ave Ave 280 W James Ave W James Ave W Russell C W Russell Ave W Redding Ave W Concord Ave W Packwood Ave W Cameron Ave ω W Rialto Ct ο W Rialto Ave W Rialto Ave W Nellis Ave W Nellis Ct W Nellis Ave W Elkhom Ave W Elkhom Ct W Elkhom Ave W Elkhorn Ave W Reese Ave W Reese Ave W Reese Ct W Reese Ave W Visalia Pkwy W Visalia Pkw Ave 276 W Good Ave Good Ave Ave 274 W Mid Valley Ave Ave 272

City Council Work Session - August 16th, 2021

## Phasing Concept – Intersection Detours



### Phase F Detour – Shady St



Akers St & Caldwell Ave – Day Work – T Closure Alternative



Residential Noise Considerations at Night W Laura Ct 18 illese W S W Laura Ave W Laura Ave W Wagner Ave S Hall Ct W Mary Ave ທ W Beech Ave W Beech Ave W Coppola Ave W Ashland Ct 占 W Ashland Ave W Cherry Ave S Chinov ntana Ct W Evergreen Ct W Evergreen Ct W Country Ave W Whitendale Ave W Monte Vista Ave S W Monte Vista Ct W Monte Vista Ave W La Vida Ct W La Vida Ct W La Vida Ave W La Vida Ave Linda W Sunnyside Ave W Sunnyside Ct W Dorothea Ct W Dorothea Ave W Dorothea Ct W Victor Ave 😸 /W Victor Ct W Orchard Ave S Hall St S Dollner St W Caldwell Ave Alley Divisade S N-Cameron Ave W Rialto Ave W Nellis Ave W Nellis Ave S Silvervale St S Chatham St S University St W Elkhorn Ave W Elkhom Ave W Elkhorn Ave W Reese Ave W Reese Ct W Reese Ave W Visalia Pkwy Ave 276 W Good Ave W Mid Valley Ave