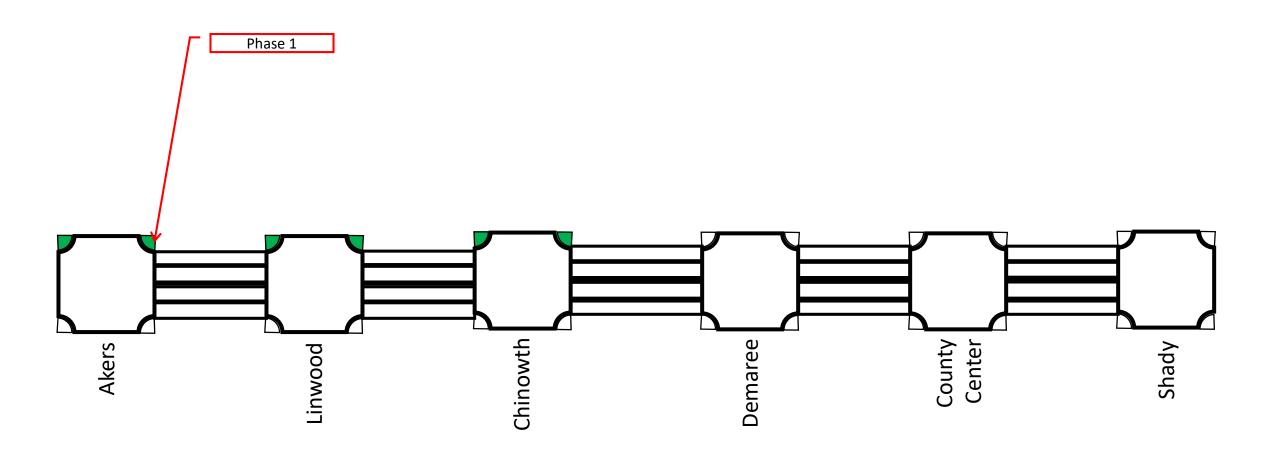

City Council Work Session: August 16<sup>th</sup>, 2021 CP9485 Caldwell Ave Improvements: Akers St – Shady St Construction Phasing Concepts



















9



City Council Work Session – August 16<sup>th</sup>, 2021

10



City Council Work Session – August 16<sup>th</sup>, 2021

11









## Phasing Concept – Intersection Detours



#### Phase A Detour – Akers St



## Phasing Concept – Intersection Detours



#### Phase B Detour – Linwood St



## Phasing Concept – Intersection Detours



#### Phase C Detour – Chinowth St



## Phasing Concept – Intersection Detours



#### Phase D Detour – Demaree St



## Phasing Concept – Intersection Detours



#### Phase E Detour – County Center Dr W Walnut Ave W Walnut Ave W Harter Ct W Harter Ave W Harter Ave W Harter Ave W Laura Ave W Laura Ct W Laura Ave W Wagner Ave W Cutler Ave W Mary Ct W Mary Ave W Mary Ave W Beech Ave W Coppola Ct W Coppola Ave W Ashlard Ave W Ashland Ave W