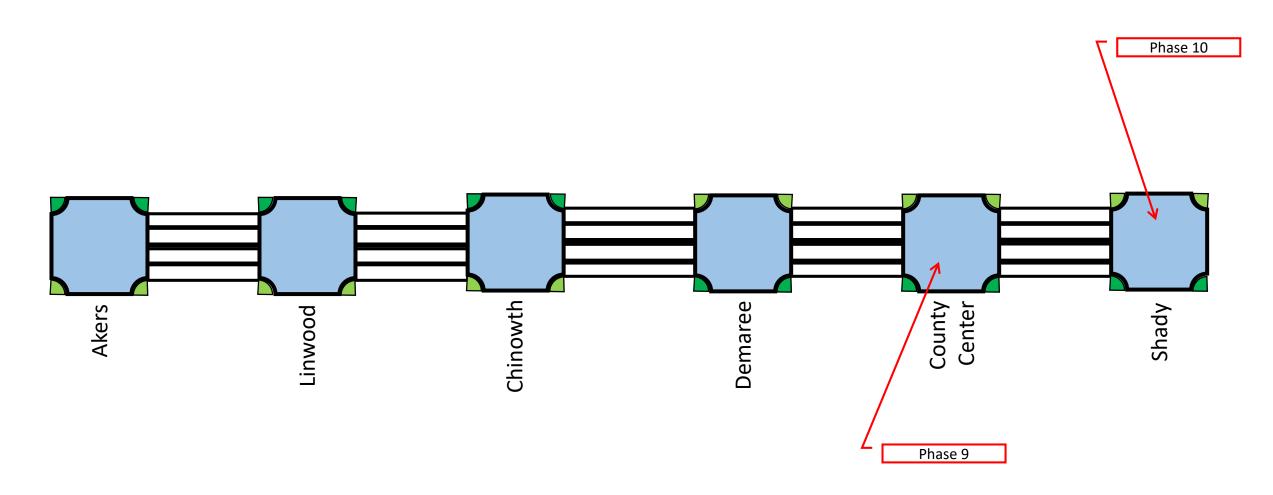

City Council Work Session: August 16<sup>th</sup>, 2021 CP9485 Caldwell Ave Improvements: Akers St – Shady St Construction Phasing Concepts

9

City Council Work Session – August 16<sup>th</sup>, 2021

10

City Council Work Session – August 16<sup>th</sup>, 2021