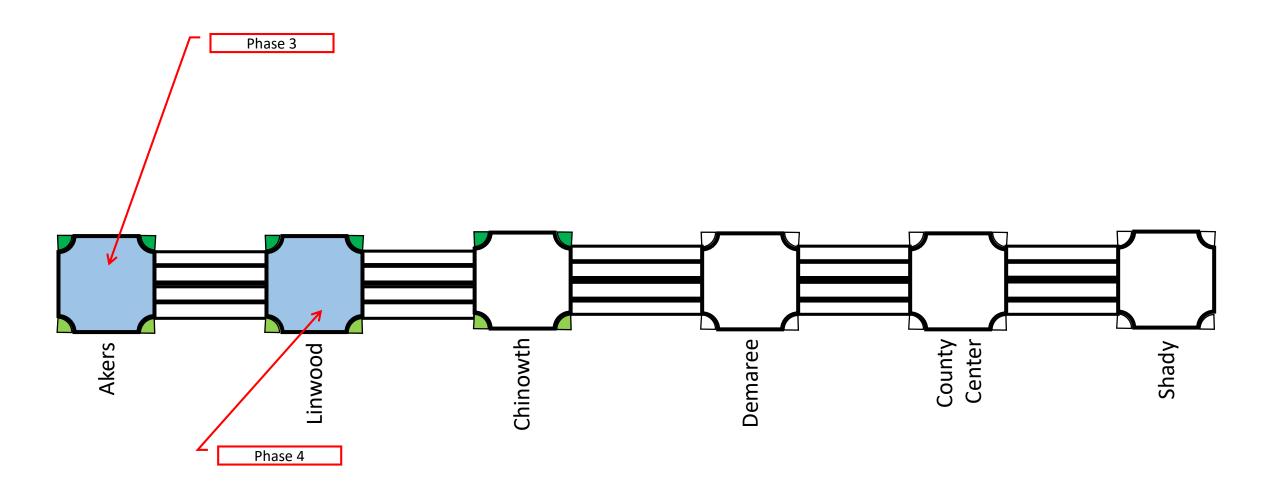

City Council Work Session: August 16<sup>th</sup>, 2021 CP9485 Caldwell Ave Improvements: Akers St – Shady St Construction Phasing Concepts

9

City Council Work Session – August 16<sup>th</sup>, 2021

10

City Council Work Session – August 16<sup>th</sup>, 2021